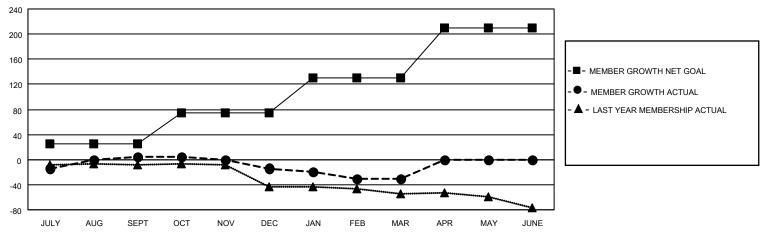

### District 4 L1

| Clubs         |               |             |               | Members               |                       |                         |                                                    |  |
|---------------|---------------|-------------|---------------|-----------------------|-----------------------|-------------------------|----------------------------------------------------|--|
|               | RESULTS FOR   | R 2020-2021 |               | RESULTS FOR 2020-2021 |                       |                         |                                                    |  |
| QUARTER       | NEW CLUB GOAL | NEW CLUBS   | DROPPED CLUBS | QUARTER MEME          | ER GROWTH NET<br>GOAL | MEMBER GROWTH<br>ACTUAL | DROPPED<br>MEMBERS ACTUAI<br>(including transfers) |  |
| JULY/AUG/SEPT | 1             | 0           | 0             | JULY/AUG/SEPT         | 25                    | 26                      | 20                                                 |  |
| OCT/NOV/DEC   | 1             | 0           | 0             | OCT/NOV/DEC           | 50                    | 6                       | 25                                                 |  |
| JAN/FEB/MAR   | 1             | 0           | 1             | JAN/FEB/MAR           | 55                    | 8                       | 23                                                 |  |
| APR/MAY/JUNE  | 1             | 0           | 0             | APR/MAY/JUNE          | 80                    | 0                       | 0                                                  |  |